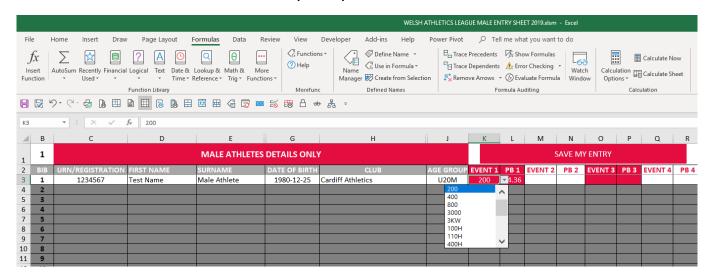

## WELSH ATHLETICS LEAGUE ATHLETE ENTRY INFORMATION FOR 2019 EVENTS

The Entry system for all matches this season has changed from previous seasons.

When Athletes now turn up at venues

- They will collect their two numbers at the registration desk
- Pay for their entry £5 for affiliated club athletes, £7 for non-affiliated club athletes
- Enter their information on a male or female laptop after collecting numbers
- Then alongside the number issued enter your
  - URN/Registration Number
  - First Name
  - Surname
  - Date of birth (this will format to US style)
  - Club (use a pre-formatted club list)
  - Age Group (using a pre-formatted drop list)
  - Then select your events (as sample using a drop list)
  - Then enter a pb (from last 18 months), for distance races enter times as
    2.3456 or 10.4567, the spreadsheet will re calculate it to time
  - If entering more than one event repeat this event selection for Event 2 and pb 2, Event 3 and pb 3 and event 4 or pb 4.
  - Once done click 'Save my Entry'